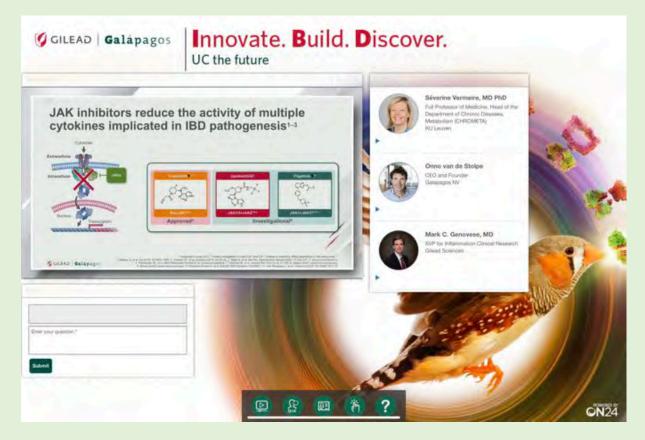

## But we're just getting started.

JAK inhibitors reduce the activity of multiple cytokines implicated in IBD pathogenesis